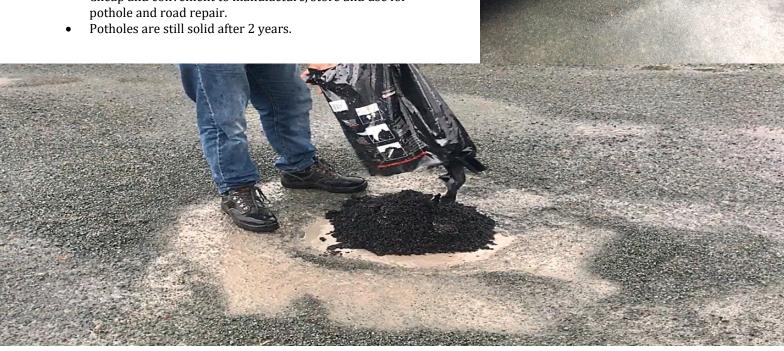

## **DESIGN AND APPLICATION**

- Clean the hole of any debris and remove any loose pieces around the hole (and if possible give yourself a vertical edge around the hole for the PHF Cold Mix to butt up against - it lengthens the life of the repair)Fill the hole with PHF Cold Mix (make middle slightly higher than the sides (this is called crowning)
- Depending on the size of the repair give yourself a 5-10mm crown - this counteracts the subsidence caused by compacting
- Compact a compactor is recommended for larger holes or timber post for ramming can be used on smaller holes very effectively
- Driving back and forth over the crowned PHF Cold Mix in a vehicle will provide sufficient compaction in most pot holes

## **BENEFITS TO THE PROJECT:**

- Potholes were fixed instantly
- Road users for this busy shopping complex have a safer driving experience when entering or exiting the site
- Easy to repair with basic equipment spade, broom and car tyre.
- Cheap and convenient to manufacture, store and use for pothole and road repair.