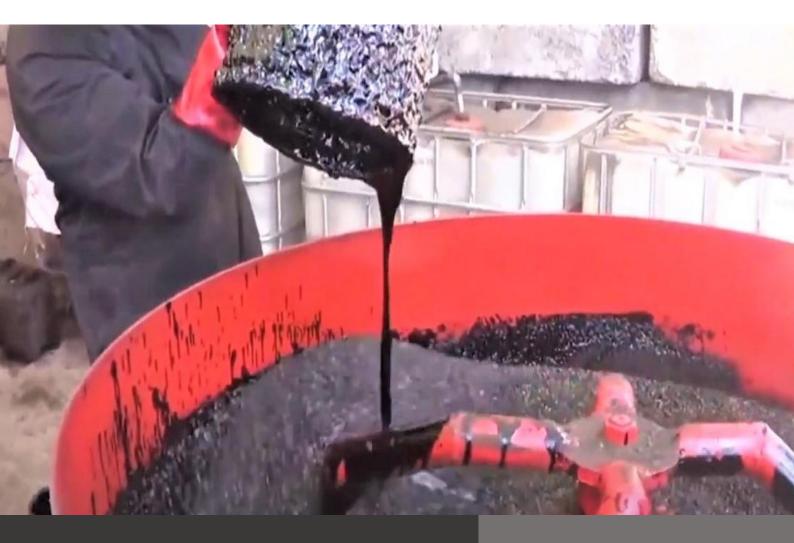

## **DESIGN AND APPLICATION**

- Clean the hole of any debris and remove any loose pieces around the hole (and if possible give yourself a vertical edge around the hole for the PHF Cold Mix to butt up against - it lengthens the life of the repair)Fill the hole with PHF Cold Mix (make middle slightly higher than the sides (this is called crowning)
- Depending on the size of the repair give yourself a 5-10mm crown - this counteracts the subsidence caused by compacting
- Compact a compactor is recommended for larger holes or timber post for ramming can be used on smaller holes very effectively
- Driving back and forth over the crowned PHF Cold Mix in a vehicle will provide sufficient compaction in most pot holes