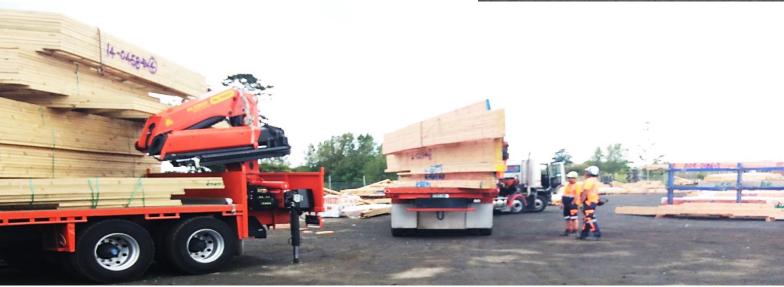

# PROJECT- Dust Suppression at a busy Truss and Frame Yard December 2013 – February 2020

Large gravel yard, heavily trafficked with trucks and forklifts. The yard is approximately 20000 sqm which has loop roads within it.

# THE PRODUCT PROVIDED THE BENEFITS TO THE PROJECT

This client has applied an annual December treatment to their yard for the past 5 years. The client sold their sweeper as it was no longer required as RDC has reduced dust to the bare minimum. The client reported that since the annual application of RDC the yard has required less maintenance and, where the trucks and forklifts have been turning, there has been less of an issue with pot holes. RDC is an Inexpensive, Instant and Non-corrosive Dust Suppression Product that has proven results.