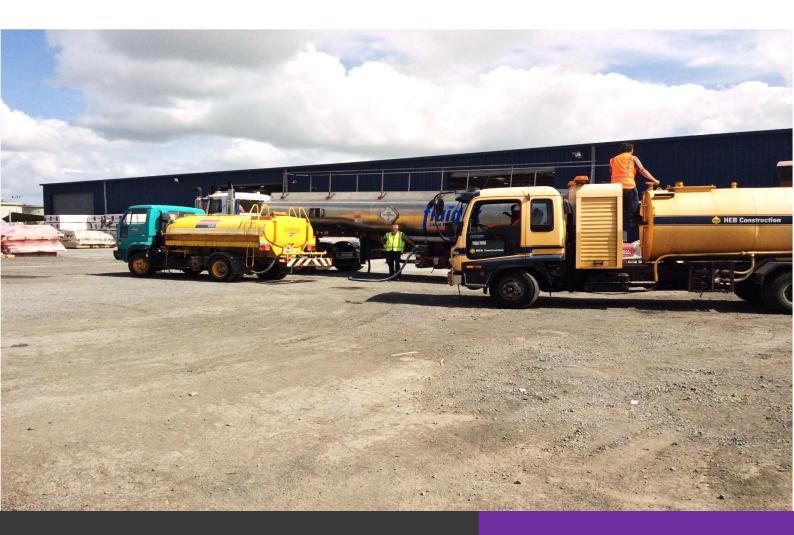

# PROJECT- Dust Suppression at a busy Truss and Frame Yard December 2013 – February 2020

Large gravel yard, heavily trafficked with trucks and forklifts. The yard is approximately 20000 sqm which has loop roads within it.

The previous method of dust suppression was to use a water cart and an adapted tank for a fork lift.

Since using RDC, Placemakers has had no need to have a water cart on site and has since got rid of it.

### **INSTALATION**

A Bulk Tanker arrived at the site with 20000ltrs of RDC on board. A smaller 8000ltr spray truck was on site and the RDC was pumped to the water cart and the smaller unit proceeded to apply the RDC in multiple passes until the whole yard had been coated with 2ltrs per sqm.